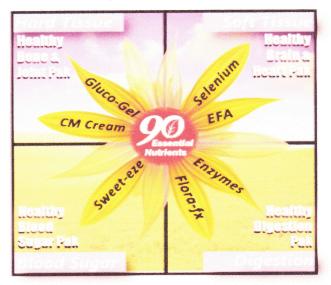

#### 5. Dr. Wallach's 4 Deficiency Categories

- Hard Tissue
- Soft Tissue
- Blood Sugar
- Digestion

#### 6. Category #1- Hard Tissue Problems

Includes Bones, Joints, Cartilage, Tendons, and Nerves

Arthritis, Back Pain, Bell's Palsy, Bone Spurs, Bone Fractures, Brittle Nails, Calcium Deposits, Cartilage Damage, Cognitive Impairment, Depression, High/Low Blood Pressure, Insomnia, Irritability, Joint Pain, Kidney Stones, Ligament Damage, Muscle Cramps, Nervousness, Osteofibrosis, Osteoporosis, Panic Attacks, PMS, Prolonged Blood Clotting Time, Receding Gums, Restless Legs, Tooth Decay, Vertigo

#### 7. Category #2- Soft Tissue Problems

Includes Skin, Arteries, Heart, Lungs, and Brain

Acne, ALS, Alzheimers, Asthma, Blood Clots, Brittle Hair, Cracked Heels, Dementia, Extended Menopause, Eczema, Fibromyalgia, Fried Food Cravings, Gallstones, Growth Retardation, Infertility, Low Libido, Low Sperm Count, Multiple Sclerosis, Muscular Dystrophy, Psoriasis, Kidney Dysfunction

#### 8. Category #3- Blood Sugar Problems

Insulin Has A Difficult Time Carrying Sugar Into The Cells

ADD/ADHD, Adrenal Failure, Anxiety, Bed Wetting, Bipolar Disorder, Cardio-vascular Disease, Depression, Diabetes, Elevated Cholesterol and Triglycerides, Fainting Spells, Fatigue, Hyperactivity, Hypoglycemia, Infertility, Learning Disabilities, Migraine Headaches, Moodiness, Narcolepsy, Night Sweats, Peripheral Neuropathy

#### 9. Category #4- Digestive Problems

Your Digestive System Is Unable To Absorb Nutrients Efficiently

Allergies, Athletes Foot, Belching, Bloating, Gas, Burping, Celiac, Crohn's Disease, Dermatitis, Diarrhea, Diverticulitis, Food Sensitivities, Heartburn, Hiatal Hernia, Indigestion, Irritable Bowel, Leaky Gut, Acid Reflux, Stomach or Intestinal Pain, Yeast Infections

Root Cause: Extreme Enzyme, & Flora Deficiencies

- Category 1 = Healthy Bone & Joint Pack
- Category 2 = Healthy Brain & Heart Pack
- Category 3 = Healthy Blood Sugar Pack
- Category 4 = Healthy Digestion Pack
- If You Have Points In All 4 Categories Dr. Wallach Recommends That You Take The Combo Mega Pack