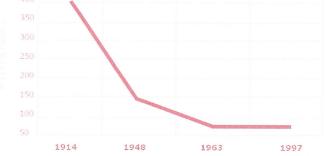

"You Can Trace Every Sickness, Every Disease, And Every Ailment To A Vitamin or Mineral Deficiency" - Dr. Linus Pauling Average Mineral Content in Selected Vegetables, 1914 -1997 iums of averages of calcium, magnesium and iron in cabbage, lettuce, tomatoes and spinach 450 400