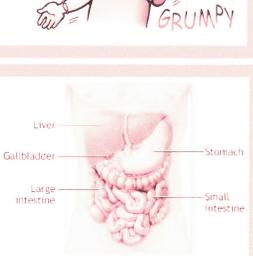

#### 9. Category #4- Digestive Problems

Your Digestive System Is Unable To Absorb Nutrients Efficiently

Allergies, Athletes Foot, Belching, Bloating, Gas, Burping, Celiac, Crohn's Disease, Dermatitis, Diarrhea, Diverticulitis, Food Sensitivities, Heartburn, Hiatal Hernia, Indigestion, Irritable Bowel, Leaky Gut, Acid Reflux, Stomach or Intestinal Pain, Yeast Infections

Root Cause: Extreme Enzyme, & Flora Deficiencies

- Category 1 = Healthy Bone & Joint Pack
- Category 2 = Healthy Brain & Heart Pack
- Category 3 = Healthy Blood Sugar Pack
- Category 4 = Healthy Digestion Pack
- If You Have Points In All 4 Categories Dr. Wallach Recommends That You Take The Combo Mega Pack